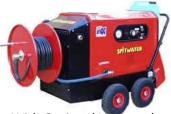

## SW110

## Continuous Use Heavy Duty Industrial Hot/Cold Water Electric

- Operating Pressure: 1650 PSI 110 Bar
- Volume: 12 l/min 720 l/hour
- Motor: 3 HP
- Pump Speed: 1450 RPM
- Temperature: 0°c 90°c (up to 150°c with optional steam kit)
- Power Required: Single phase with 15 AMP plug
- Genuine Interpump
- Triplex ceramic plunger pump with brass head
- Low speed pump for continuous use
- 100% bypass into cooling tank to prolong life of pump
- Direct fired diesel burner
- Chemical dispenser with 10L detergent capacity
- Automatic shut off after 4 minutes of not being used
- 10m of work hose
- Heavy duty gun & dual front part lance
- Optional accessories available
- Spare parts available
- All warranties in house
- Proudly Australian made for over 30 years











With Optional Hose reel