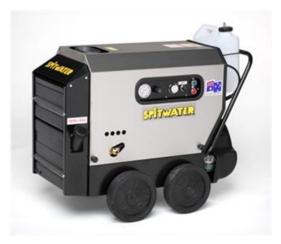

## SW110

## Continuous Use Heavy Duty Industrial Hot/Cold Water Electric

- Operating Pressure: 1650 PSI 110 Bar
- Volume: 12 l/min 720 l/hour
- Motor: 3 HP
- Pump Speed: 1450 RPM
- Temperature: 0°c 90°c (up to 150°c with optional steam kit)
- Power Required: Single phase with 15 AMP plug
- Genuine Interpump
- Triplex ceramic plunger pump with brass head
- Low speed pump for continuous use
- 100% bypass into cooling tank to prolong life of pump
- Direct fired diesel burner
- Chemical dispenser with 10L detergent capacity
- Automatic shut off after 4 minutes of not being used
- 10m of work hose
- Heavy duty gun & dual front part lance
- Optional accessories available
- Spare parts available
- All warranties in house
- Proudly Australian made for over 30 years