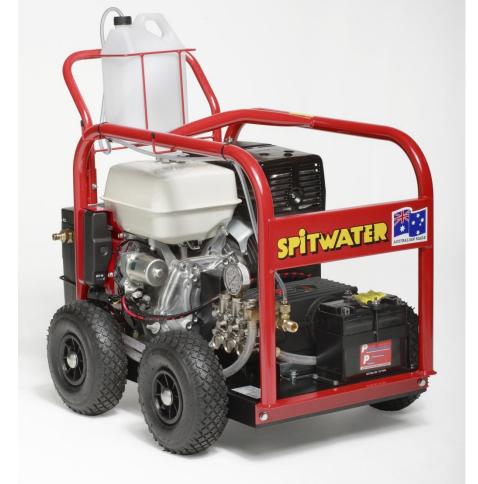

## POWERED by HONDA

## **HP201SAE - COLD WATER CLEANER**

## **SPECIFICATIONS**

3000 P.S.I. (200 Bar) Pump Pressure 3825 P.S.I. Turbo Pressure (Optional) 21 Litres per minute Pump Volume 13 H.P. Honda Petrol Motor 1450 RPM Industrial Machine Electric Start

## STANDARD EQUIPMENT

10 Metres High Pressure Hose Insulated On/Off Pistol Assembly Single Lance Assembly High and Low Pressure Mode Adjustable Chemical Injector with Bottle Operators and Parts Manuals

| <u>FEATURES</u>                                                  |          | <u>BENEFITS</u>                                                                      |
|------------------------------------------------------------------|----------|--------------------------------------------------------------------------------------|
| Interpump with Ceramic Pistons and Brass Head, 1450RPM Low Speed | <b>→</b> | Longer pump life, non corrosive pump head Reduced maintenance costs                  |
| Oz-tuff Belt Drive                                               | <b>→</b> | 15% more power available than a gearbox No more Gearbox Oil Leaks (maintenance free) |
| Water By-Pass Cooling Tank                                       | <b>→</b> | Reduces potential damage to the pump in bypass                                       |
| Inlet Water Filter                                               | <b>→</b> | Stops debris from scoring pistons and seals                                          |
| Pressure Gauge                                                   | <b>→</b> | Easily monitor pump performance                                                      |
| Powder Coated Zinc Annealed                                      | <b>→</b> | Resistant to corrosion                                                               |
| Chassis                                                          | <b>→</b> | Greater manoeuvrability over tough terrain                                           |
| Roll Frame with Lifting Hook 4 Pneumatic Wheels                  |          |                                                                                      |