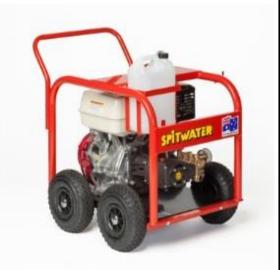

# **Commercial - Cold Water - Petrol Spitwater Pressure Cleaner**

| Technical Specifications |                           |  |
|--------------------------|---------------------------|--|
| Operating Pressure       | 4,000 PSI – 275 BAR       |  |
| EWP (Turbo Pressure)     | 5,800 PSI – 400 BAR       |  |
| Water Flow               | 15 L/Min                  |  |
| Power                    | 13 HP                     |  |
| Pump Speed               | 3,600 RPM                 |  |
| Engine                   | Honda GX390               |  |
| Hose Length              | 8m                        |  |
| Lance Supplied           | Double Lance Hi-Lo Press. |  |
| Pump Mount               | Direct Drive              |  |
| Nozzle Size              | 04                        |  |
| Starting Method          | Pull Start                |  |

#### HC15275P

Call us: 1800 783 774 For more info

| Included Features                           | Benefits                                      |
|---------------------------------------------|-----------------------------------------------|
| Interpump with ceramic pistons & brass head | ➤ Longer pump life, non corrosive pump head   |
| Water bypass internally                     | > Reduces potential damage to pump in bypass  |
| Inlet water filter                          | Stops debris from scoring pistons & seals     |
| Pressure gauge                              | Easily monitor pump performance               |
| Powder coated zinc annealed chassis         | ➤ Resistant to corrosion                      |
| Thermal dump valve                          | Protects pump from overheating when in bypass |
| Detergent Injection w/ 5L bottle            | Quickly & easily inject chemical              |