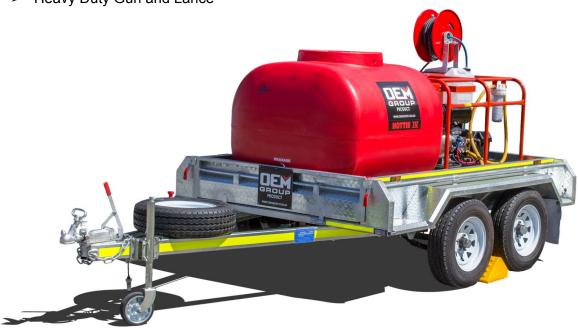

## SW15200DE Hot/Cold Water Diesel Heavy Duty Industrial Continuous Use Tandem Axle Galvanised Trailer

- ➢ Pump Pressure 3000 PSI
- ➢ EWP Turbo Pressure 4650 PSI
- ➤ Volume 15 L/min
- ➢ Engine 9.5 HP Kubota, Keystart
- ➤ Pump Speed 1450 RPM
- ➤ Hot water up to 90°
- ➢ Hot and Cold Modes
- Adjustable Temperature thermostat
- ➤ Anti-Vibration Sub Frame
- > Oz Tuff tooth belt drive reduction
- ➤ Chemical Injector with 10L Bottle
- ➢ 60 Micron Water Filter
- ➤ 30M Hose Reel
- Heavy Duty Gun and Lance

- ➢ 8' x 5' Tandem Axle Trailer
- > Galvanised
- ➢ Fold up Jockey Wheel
- ➤ Cable Brakes
- West Chock Wheel Chocks
- Heavy Duty Construction
- ≻ E-Stop
- Electric Key Start